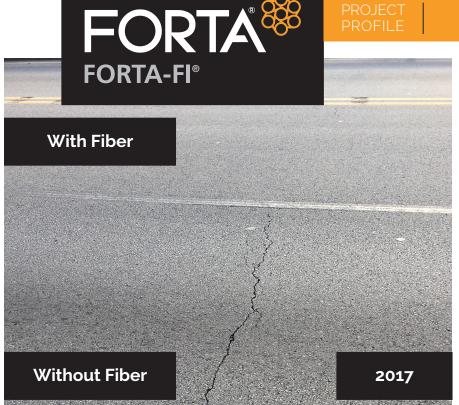

## **UPDATE**

The picture above shows a crack extending towards the middle of the road. The section containing the crack did not contain FORTA-FI® but, instead, contained two dimensional fabric. The crack, however, stops when it reaches the section that is reinforced with FORTA-FI®.