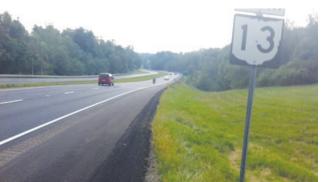

## PROJECT DESCRIPTION

The Ohio Department of Transportation used FORTA-FI® to reinforce portions of the State Route-13 repaying project south of Mansfield, Ohio. This high-traffic roadway connects to Interstate-71, with high-use entrance and exit ramps and a well-traveled business access intersection at Hanley Road. ODOT selected FORTA-FI® for use in various sections of this asphalt material trial project. A traditional Superpave asphalt mix design was used for the entire project, with FORTA-FI® added to the fiber-reinforced portions of the roadway where specified.