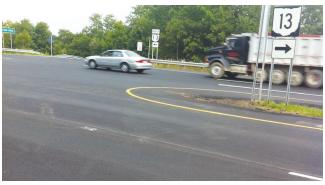

## PROJECT DESCRIPTION

The Ohio Department of Transportation used FORTA-FI® to reinforce portions of the State Route-13 repaying project south of Mansfield, Ohio. This high-traffic roadway connects to Interstate-71, with high-use entrance and exit ramps and a well-traveled business access intersection at Hanley Road. ODOT selected FORTA-FI® for use in various sections of this asphalt material trial project. A traditional Superpave asphalt mix design was used for the entire project, with FORTA-FI® added to the fiber-reinforced portions of the roadway where specified.