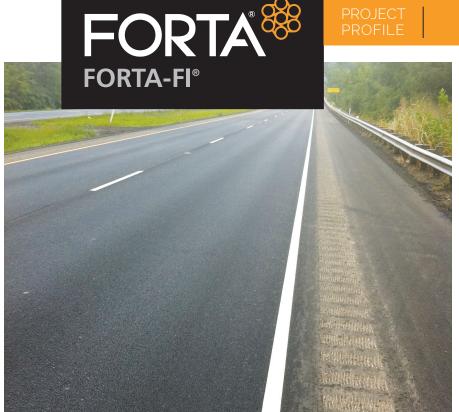

## PROJECT DESCRIPTION

The Ohio Department of Transportation used FORTA-FI® to reinforce portions of the State Route-13 repaying project south of Mansfield, Ohio. This high-traffic roadway connects to Interstate-71, with high-use entrance and exit ramps and a well-traveled business access intersection at Hanley Road. ODOT selected FORTA-FI® for use in various sections of this asphalt material trial project. A traditional Superpave asphalt mix design was used for the entire project, with FORTA-FI® added to the fiber-reinforced portions of the roadway where specified.